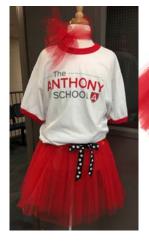

TAS OFFICIAL! Heavyweight cotton long sleeve T in white with our formal TAS logo on the front and "Love Learning" on the back. Comfortable DryBlend fabric.

WHITE LONG SLEEVE

Price \$25

Sizes Available:

YXS, YS, YM, YL, YXL (\$25)

Adult XS - Adult 3XL

(If ordering two or more of the same size, indicate quantity here: \_\_\_\_\_)

TUTUS! Precious red tutus with black paw print bows. What a cute way to show that TAS spirit! We have two child samples on hand, and they do come in adult sizes as well. Adult lengths: AS-M 14", AM-L 16", & AXL-XXXL 17".

BLACK HEADBAND (Adult Size Only) Price \$18

Qty: \_\_\_\_

SPIRIT BOW Price \$17

Qty: \_\_\_\_\_

BLACK BEANIE

Price \$18

Qty: \_\_\_\_\_

POPSOCKET