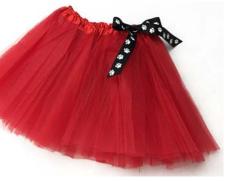

Adult XS - Adult 3XL

(If ordering two or more of the same size, indicate quantity here: \_\_\_\_\_)

TUTUS! Precious red tutus with black paw print bows. What a cute way to show that TAS spirit! We have two child samples on hand, and they do come in adult sizes as well. Adult lengths: AS-M 14", AM-L 16", & AXL-XXXL 17".

YOUTH TUTU

Price \$16
Sizes Available:
Youth 2-8 year old

Youth 8-12 year old

ADULT TUTU

Price \$20

Sizes Available:

Adult S-M, M-L, XL-XXXL

Size(s):

Y/2-8, Y/8-12 (\$16)

AS-M, AM-L, AXL-XXXL (\$20)

(If ordering two or more of the same size, indicate

quantity here: \_\_\_\_\_\_)

Accessories! Complete your look with a super soft headband, knit beanie, spirit bow, or a TAS PopSocket (limited quantities)!