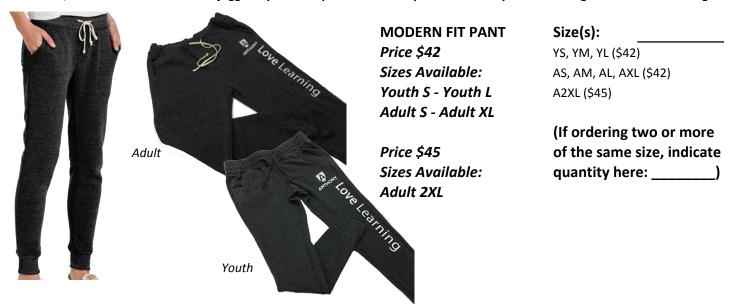

Price \$31

Adult 2XL

Modern cut, slim charcoal black unisex jogger style sweat pant. In adult & youth sizes this year! Shield logo with "Love Learning."

Athletic black leggings available in youth and adult sizes! White TAS shield at hem. Adult leggings hit lower calf for most.