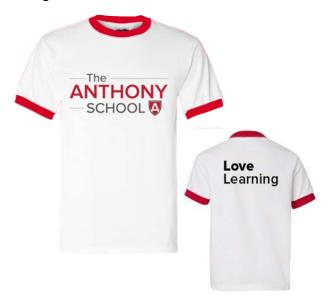

Adult S - Adult XL

Price \$41
Sizes Available:
Adult 2XL

White ringer T with red bands at neck and sleeves. Formal TAS logo on the front and "Love Learning" on the back.

**RINGER T** Size(s):

Price \$22 YS, YM, YL (\$22) Sizes Available: AS, AM, AL, AXL (\$26) Youth S - Youth L A2XL, A3XL (\$30)