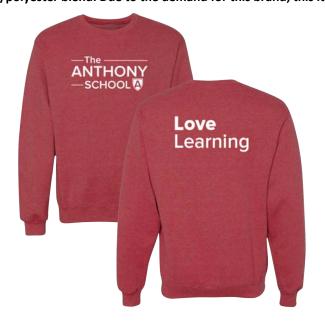

AS, AM, AL, AXL (\$25)

Youth XS - Youth XL

Adult S - Adult XL

(If ordering two or more Price \$28 of the same size, indicate Sizes Available: quantity here: \_\_\_\_\_)

Adult 2XL-3XL

Comfort Colors brand! Crew sweatshirt in soft, vintage red. Formal TAS logo in white on front, "Love Learning" on the back. 80/20 cotton/polyester blend. Due to the demand for this brand, this item may take a bit longer to ship.