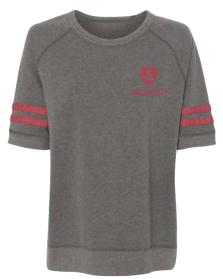

*Price \$26* (If ordering two or more Sizes Available: of the same size, indicate Adult S - Adult XL quantity here: \_\_\_\_\_)

Price \$30 Sizes Available: Adult 2XL-3XL

Fifty yardliner vintage French terry T. Grey with red varsity stripes on sleeves. Distressed red TAS shield on chest. Adult sizes only.

**FRENCH TERRY T** Size(s): Price \$40

AS, AM, AL, AXL (\$40) Sizes Available:

Adult S - Adult XL (If ordering two or more of the same size, indicate quantity here: \_\_\_\_\_)

PAJAMA PANTS! Yes, you can wear these on TASpirit Fridays! Red and black plaid, TAS shield and "Love Learning" in white on leg.