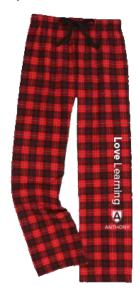

**FRENCH TERRY T** Size(s): Price \$40

AS, AM, AL, AXL (\$40) Sizes Available:

Adult S - Adult XL (If ordering two or more of the same size, indicate quantity here: \_\_\_\_\_)

PAJAMA PANTS! Yes, you can wear these on TASpirit Fridays! Red and black plaid, TAS shield and "Love Learning" in white on leg.

**DRAWSTRING PJ PANT** Size(s):

*Price \$28* YS, YM, YL (\$28) Sizes Available: AS, AM, AL, AXL (\$28) A2XL (\$31)

Youth S - Youth L Adult S - Adult XL

(If ordering two or more of the same size, indicate Sizes Available: quantity here: \_\_\_\_\_)