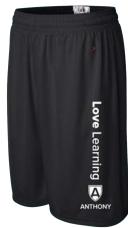

Athletic basketball style black shorts with TAS shield and "Love Learning" in white. Fridays will feel so good!

**BLACK BB SHORTS** Size(s):

**Price \$23** YS, YM, YL, YXL

Sizes Available: AXS, AS, AM, AL, AXL, Youth S - Youth XL A2XL, A3XL (all \$23)