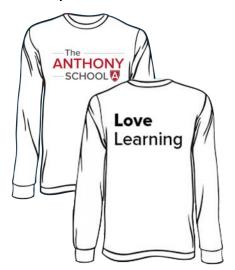

TAS OFFICIAL! Heavyweight cotton long sleeve T in white with our formal TAS logo on the front and "Love Learning" on the back. Comfortable DryBlend fabric.

WHITE LONG SLEEVE

Price \$25

Sizes Available:

YXS, YS, YM, YL, YXL (\$25)