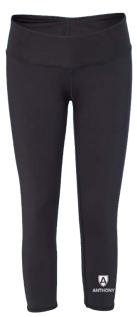

Price \$31

Adult 2XL

Modern cut, slim charcoal black unisex jogger style sweat pant. In adult & youth sizes this year! Shield logo with "Love Learning."

Athletic black leggings available in youth and adult sizes! White TAS shield at hem. Adult leggings hit lower calf for most.

**SOLID YOUTH LEGGINGS** Size(s):

Price \$28 YXS, YS, YM, YL, YXL (\$28)

Sizes Available:

Youth XS - Youth XL (If ordering two or more

of the same size, indicate quantity here: \_\_\_\_\_)

**SOLID ADULT LEGGINGS** Size(s):

Price \$38 AXS, AS, AM, AL, AXL (\$38)

Sizes Available: A2XL (\$42)

Adult XS - Adult XL

(If ordering two or more Price \$42 of the same size, indicate Sizes Available: quantity here: \_\_\_\_\_)

Adult 2XL